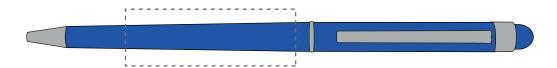

## **PANTONE REFERENCE(S)**

ARTWORK SCALE 100% Rotary Engrave Area: 45mm x 15mm

Product Image for visualisation - colours may vary

The dashed line is to demonstrate print area and will not appear on your printed item